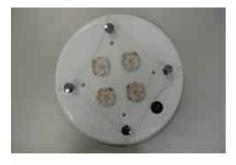

## auto electrical parts

**Technical Information Sheet** 

Part No. 0-668-08

**Deluxe Ceiling Lamp** 

Durite's Deluxe Ceiling Lamp. 12W super bright LED's. 12volt. On/off rocker switch. Aluminum Based. Polycarbonate Lens. 3P Switch with Night Light function.