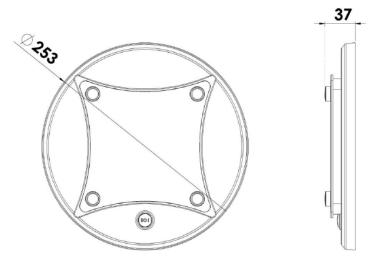

## auto electrical parts

**Technical Information Sheet** 

Part No. 0-668-08

**Deluxe Ceiling Lamp** 

Durite's Deluxe Ceiling Lamp. 12W super bright LED's. 12volt. On/off rocker switch. Aluminum Based. Polycarbonate Lens. 3P Switch with Night Light function.



## <u>Technical Drawing</u> (not to scale)



Size: 253mm Dia. X 37 (H) mm

## **Specification**

Voltage Watts Lumens Material: Colour Certificate Dimensions 12 Volts DC 12W 384Lm Base: Aluminum. Lens: Polycarbonate White CE Please see above

The information contained in this document is correct to the best of our knowledge at the time of printing. However, specifications may change at any time without notice.